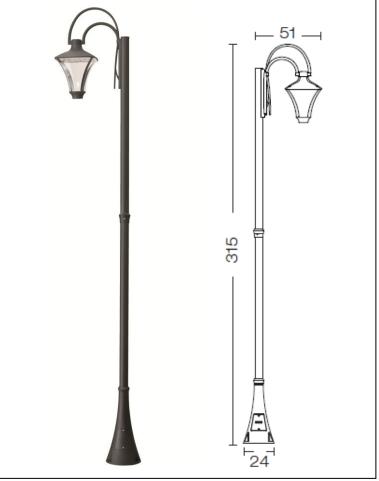

## **Morphis**

Article 179L24N.P1

Product type: Pole 1 Light

Body material

Die-casting aluminium EN47100, prior the painting process, washed with stones. Painting made by polyester powder coating with high resistant against oxidation.

Polycarbonate diffuser in transparent finish and silicon gasket.

Dimmable: NO (available on request)

Screws in A2 stainless steel

Electronic Ballast Included - LED Citizen included

IK08 IP65 850°C LED 2x24W 4000°K 2560LM RA85