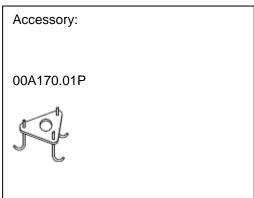

## Technical data sheet

All right reserved Landa illuminotecnica S.p.A. will reserve to change the specific note without any written notice.



## **Morphis**

Article 179L24N.P1

Product type: Pole 1 Light

Body material

Die-casting aluminium EN47100, prior the painting process, washed with stones. Painting made by polyester powder coating with high resistant against oxidation.

Polycarbonate diffuser in transparent finish and silicon gasket.

Dimmable: NO (available on request)

Screws in A2 stainless steel

Electronic Ballast Included - LED Citizen included

IK08 IP65 850°C LED 2x24W 4000°K 2560LM RA85