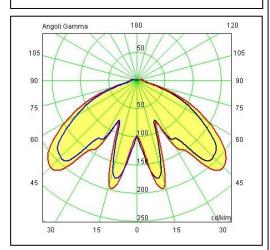

## Technical data sheet

All right reserved Landa illuminotecnica S.p.A. will reserve to change the specific note without any written notice.



## **Morphis**

Article 179L24N.P1

Product type: Pole 1 Light

Body material

Die-casting aluminium EN47100, prior the painting process, washed with stones. Painting made by polyester powder coating with high resistant against oxidation.

Polycarbonate diffuser in transparent finish and silicon gasket.

Dimmable: NO (available on request)

Screws in A2 stainless steel

Electronic Ballast Included - LED Citizen included

IK08 IP65 850°C LED 2x24W 4000°K 2560LM RA85