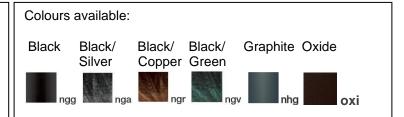

## **Morphis**

Article 179L24N.P1

Product type: Pole 1 Light

Body material

Die-casting aluminium EN47100, prior the painting process, washed with stones. Painting made by polyester powder coating with high resistant against oxidation.